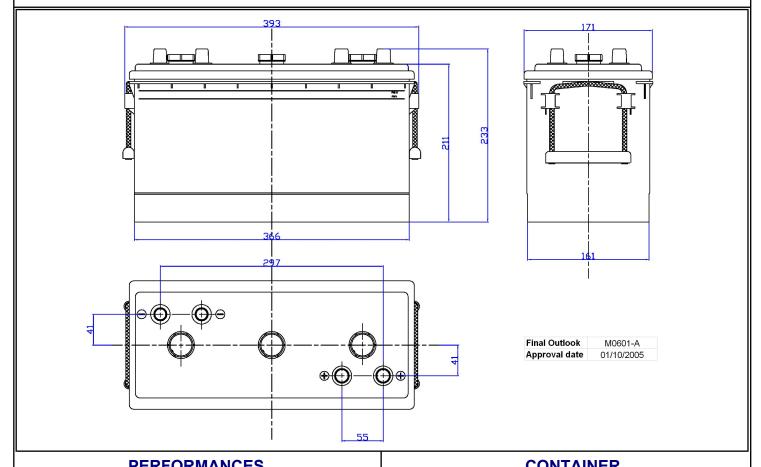

## TECHNICAL DATASHEET

Printed: 21/10/2014
Product Management

Transportation Europe

 Central Article Code:
 M06115W01-A
 Created:
 07/09/2005

 ETN Code or Other:
 916 001 000
 Modified:
 04/03/2014

| PERFORMANCES                |                |                   |               | CONTAINER    |                     |  |  |
|-----------------------------|----------------|-------------------|---------------|--------------|---------------------|--|--|
| Voltage (V):                | 6 V            |                   | Type:         | M06          | BLACK               |  |  |
| C20 (Ah):                   | 200.0          | 20 h              | Hold Down:    | B0           |                     |  |  |
| Rc (min):                   | 0              |                   | H.D. Adapter: | No           |                     |  |  |
| Cranking (A):               | 1150           | EN                |               | 00//50       |                     |  |  |
| Vibration: V3 (35Hz/6g/20h) |                | COVER             |               |              |                     |  |  |
| Endurance:                  | •              | cles@50%)         | Type:         | Flat/Screw   | BLACK               |  |  |
| Charge: WET                 |                | ,                 | Polarity:     | ETN 0        |                     |  |  |
| Technology:                 | Vented/Flooded |                   | Terminals:    | Twin EN tape | Twin EN taper posts |  |  |
| Grid: Hybrid                |                | Terminal Adapter: | No            |              |                     |  |  |
|                             | ,              |                   | SOCI:         | No           |                     |  |  |
| WEIGHT AND STD. DIMENSIONS  |                |                   | Ventilation:  | Independent  |                     |  |  |
|                             |                |                   | Filter:       | No           |                     |  |  |
| Battery Weight (kg ±        | 5%): 27.8      |                   | Lateral Plug: | No           |                     |  |  |
| Volume acid (I ± 5%): 7.3   |                | PLUGS             |               |              |                     |  |  |
| Length (mm ± 2): 398        |                | PLUGS             |               |              |                     |  |  |
| Width (mm ± 2):             | 174            |                   | Type:         | 3 x M27      | BLACK               |  |  |
| Height (mm ± 2): 234        |                | HANDLES           |               |              |                     |  |  |
|                             |                |                   |               |              |                     |  |  |