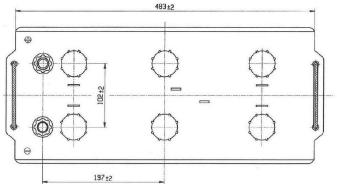

|                  |                                                               | <u> </u>          |                      |          |
|------------------|---------------------------------------------------------------|-------------------|----------------------|----------|
| PERFORMANCES     |                                                               | CONTAINER         |                      |          |
| Voltage (V):     | 12 V                                                          | Type:             | D05                  | BLACK    |
| C20 (Ah):        | 180.0 20 h                                                    | Hold Down:        | B0                   |          |
| Cranking (A):    | 1000 EN                                                       | H.D. Adapter:     | No                   |          |
| Charge:          | WET                                                           |                   | COVER                |          |
| Technology:      | Vented/Flooded                                                | Туре:             | Flat/Screw           | BLACK    |
| Grid:            | Hybrid                                                        | Polarity:         | ETN 3                |          |
|                  |                                                               | Terminals:        | EN taper post        | t        |
|                  |                                                               | Terminal Adapter: | No                   |          |
|                  |                                                               | SOCI:             | No                   |          |
|                  |                                                               | Ventilation:      | Independent          |          |
|                  |                                                               | Filter:           | No                   |          |
| STD. DIMENSIONS  |                                                               | Lateral Plug:     | No                   |          |
| Length (mm ± 2): | 513                                                           |                   | PLUGS                |          |
| Width (mm ± 2):  | 223                                                           | Type: 6           | x M27(STE)           | BLACK    |
| Height (mm ± 2): | 223                                                           |                   | HANDLES              |          |
|                  |                                                               | Type: 2           | 2 x Rope (Rigid hold | de BLACK |
|                  |                                                               | OTHERS            |                      |          |
|                  |                                                               | Degassing Tube:   | No                   |          |
|                  | I values. Tolerances are according to a European Regulations. |                   |                      |          |