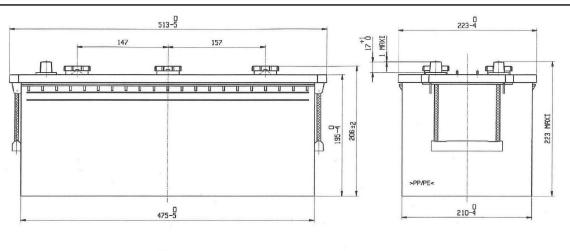

|                  |                                                               | <u> </u>          |                      |          |
|------------------|---------------------------------------------------------------|-------------------|----------------------|----------|
| PERFORMANCES     |                                                               | CONTAINER         |                      |          |
| Voltage (V):     | 12 V                                                          | Type:             | D05                  | BLACK    |
| C20 (Ah):        | 180.0 20 h                                                    | Hold Down:        | B0                   |          |
| Cranking (A):    | 1000 EN                                                       | H.D. Adapter:     | No                   |          |
| Charge:          | WET                                                           |                   | COVER                |          |
| Technology:      | Vented/Flooded                                                | Туре:             | Flat/Screw           | BLACK    |
| Grid:            | Hybrid                                                        | Polarity:         | ETN 3                |          |
|                  |                                                               | Terminals:        | EN taper post        | t        |
|                  |                                                               | Terminal Adapter: | No                   |          |
|                  |                                                               | SOCI:             | No                   |          |
|                  |                                                               | Ventilation:      | Independent          |          |
|                  |                                                               | Filter:           | No                   |          |
| STD. DIMENSIONS  |                                                               | Lateral Plug:     | No                   |          |
| Length (mm ± 2): | 513                                                           |                   | PLUGS                |          |
| Width (mm ± 2):  | 223                                                           | Type: 6           | x M27(STE)           | BLACK    |
| Height (mm ± 2): | 223                                                           |                   | HANDLES              |          |
|                  |                                                               | Type: 2           | 2 x Rope (Rigid hold | de BLACK |
|                  |                                                               | OTHERS            |                      |          |
|                  |                                                               | Degassing Tube:   | No                   |          |
|                  | I values. Tolerances are according to a European Regulations. |                   |                      |          |