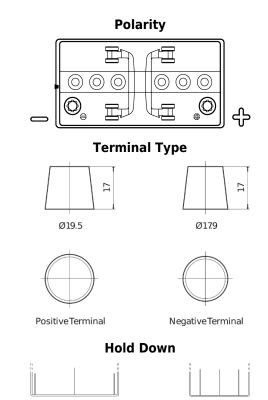

## **Equipment GEL ES1300**

| Part number                    | ES1300        |
|--------------------------------|---------------|
| Technology                     | GEL           |
| EAN/GTIN                       | 3661024035781 |
| Voltage                        | 12 V          |
| Capacity                       | 120 Ah        |
| Watt hour                      | 1300 Wh       |
| Length                         | 345 mm        |
| Width                          | 171 mm        |
| Height                         | 283 mm        |
| Box size                       | D03           |
| Polarity                       | ETN 0         |
| Terminal Type                  | EN taper post |
| Hold Down                      | В0            |
| Weights (subject of variation) | 37.50 kg      |