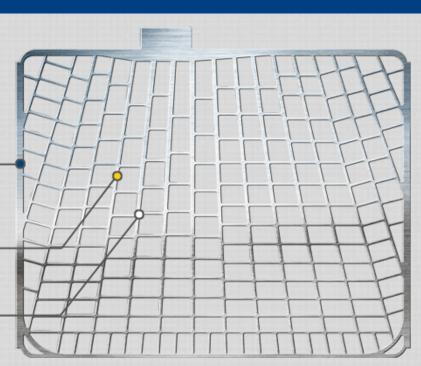

### POWERFRAME<sup>®</sup> - TECHNOLOGY

### Structurally strong

Built for strength, PowerFrame pantented grid technology is up to 66% more durable and more corrosion resistanz than other grid designs.

#### Patterned for power O

The PowerFrame grid design provides superior cranking power with up to 70% better electrical flow than other grid technologies.

## Clean construction

The PowerFrame grid design provides superior cranking power with up to 70% better electrical flow than other grid technologies.

|                                 | SILVER Dynamic          | BLUE Dynamic             | BLACK Dynamic            |
|---------------------------------|-------------------------|--------------------------|--------------------------|
| Number of battery<br>types      | 11 types                | 25 types                 | 13 types                 |
| Primary function                | Engine start            | Engine start             | Engine start             |
| Cold cranking power             | CCA 122%*               | CCA 110%*                | CCA 100%*                |
| Battery technology              | Flooded/SLI*            | Flooded/SLI              | Flooded/SLI              |
| Positive grid/<br>Negative grid | PowerFrame® / Expanded  | PowerFrame® / Expanded   | PowerFrame® / Expanded   |
| OE quality                      | Exceeds OE requirements | Meets original equipment | Meets original equipment |