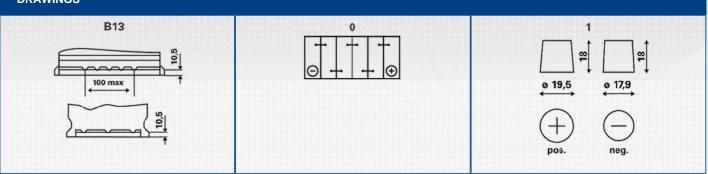

| TECHNICAL INFORMATION             |     |                     |         |  |  |
|-----------------------------------|-----|---------------------|---------|--|--|
| Voltage [V]:                      | 12  | Base Hold-down:     | B13     |  |  |
| Battery Capacity [Ah]:            | 80  | Layout:             | 0       |  |  |
| Cold Cranking Amps (CCA), EN [A]: | 740 | Terminal Types:     | 1       |  |  |
| Length [mm]:                      | 315 | Case Size:          | T7/LBN4 |  |  |
| Width [mm]:                       | 175 | Weight filled (kg): | 19,21   |  |  |
| Height [mm]:                      | 175 |                     |         |  |  |

### DRAWINGS