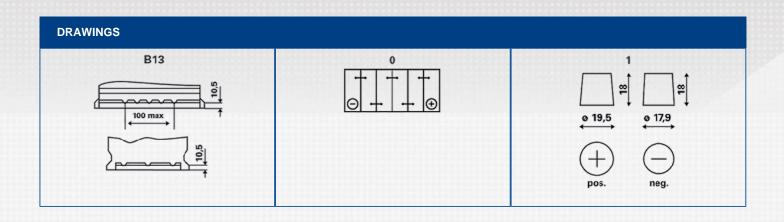

| TECHNICAL INFORMATION             |     |                     |        |  |  |
|-----------------------------------|-----|---------------------|--------|--|--|
| Voltage [V]:                      | 12  | Base Hold-down:     | B13    |  |  |
| Battery Capacity [Ah]:            | 95  | Layout:             | 0      |  |  |
| Cold Cranking Amps (CCA), EN [A]: | 800 | Terminal Types:     | 1      |  |  |
| Length [mm]:                      | 353 | Case Size:          | H8/LN5 |  |  |
| Width [mm]:                       | 175 | Weight filled (kg): | 21,32  |  |  |
| Height [mm]:                      | 190 |                     |        |  |  |