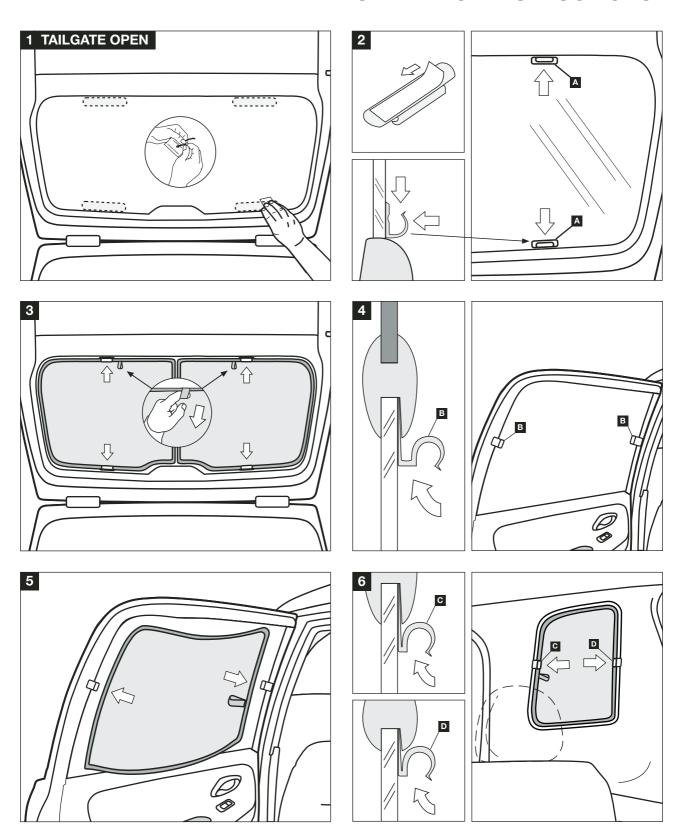

### Warning

Read these fitting instructions carefully before you start the installation. Rear passenger windows must not be lowered more than 1/3 whilst the blinds are fitted and the vehicle is in motion. Blinds must not be used during the hours of darkness. On installation care must be taken not to scratch any paintwork with clips.

## **WARNING:**

Read these fitting instructions carefully before you start the installation. Rear passenger windows must not be lowered more than 1/3 whilst the blinds are fitted and the vehicle is in motion. On installation care must be taken not to scratch any paintwork with clips.