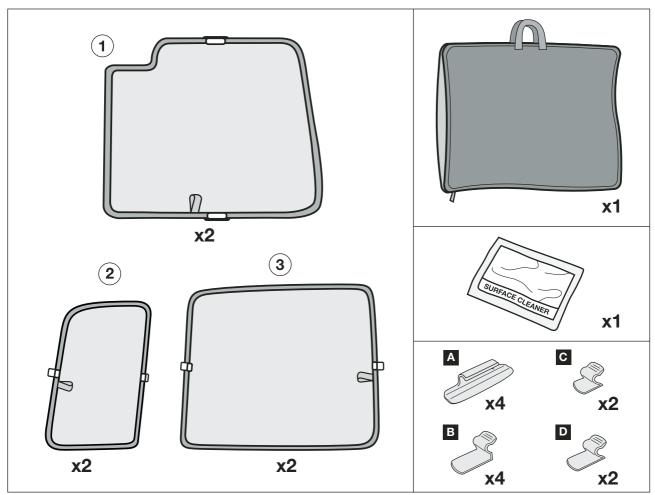

# WAGON R 5dr - SUN BLIND INSTALLATION INSTRUCTIONS

PART NUMBER SIE: 990E0-83E00-000
VEHICLE DESCRIPTION:

GB: 9904A-00012
WAGON R 5dr SUNBLINDS

## HARDWARE KIT



### Warning

Read these fitting instructions carefully before you start the installation. Rear passenger windows must not be lowered more than 1/3 whilst the blinds are fitted and the vehicle is in motion. Blinds must not be used during the hours of darkness. On installation care must be taken not to scratch any paintwork with clips.



# WAGON R 5dr - SUN BLIND INSTALLATION INSTRUCTIONS



## **WARNING:**

Read these fitting instructions carefully before you start the installation. Rear passenger windows must not be lowered more than 1/3 whilst the blinds are fitted and the vehicle is in motion. On installation care must be taken not to scratch any paintwork with clips.