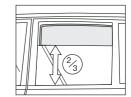

### Warning

Read these fitting instructions carefully before you start the installation. Rear passenger windows must not be lowered more than 1/3 whilst the blinds are fitted and the vehicle is in motion. Blinds must not be used during the hours of darkness. On installation care must be taken not to scratch any paintwork with clips.

## **WARNING:**

Read these fitting instructions carefully before you start the installation. Rear passenger windows must not be lowered more than 1/3 whilst the blinds are fitted and the vehicle is in motion. On installation care must be taken not to scratch any paintwork with clips.