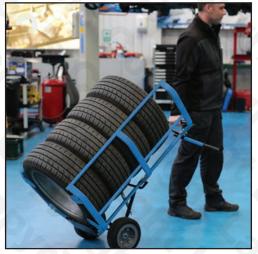

### Tyre/Wheel Truck

- Tyre wheel truck, suitable for tyres and wheel sizes from 10" to 18".
- Cage opening: 200mm 640mm.
- · Load capacity: 280kg.
- Also suitable for moving fluid drums,
  205L barrels or standard 90kg LPG cylinders.
- Weight: 21.7kg.