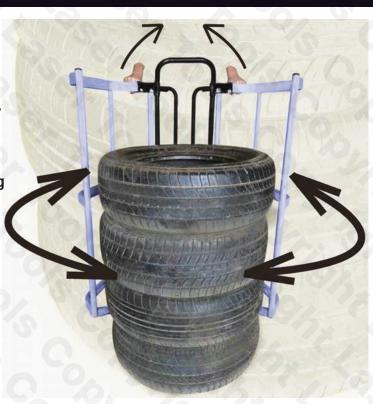

### Tyre/Wheel Truck

- Tyre wheel truck, suitable for tyres and wheel sizes from 10" to 18".
- Cage opening: 200mm 640mm.
- · Load capacity: 280kg.
- Also suitable for moving fluid drums,
  205L barrels or standard 90kg LPG cylinders.
- Weight: 21.7kg.