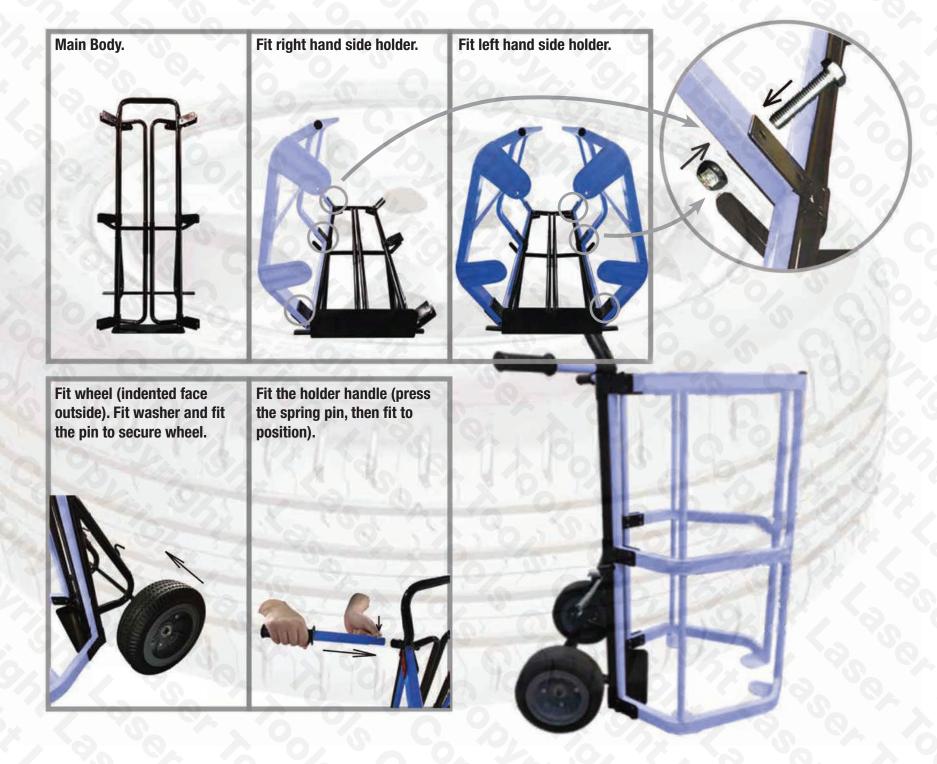

# LASER®

### Tyre/Wheel Truck









- Tyre wheel truck, suitable for tyres and wheel sizes from 10" to 18".
- Cage opening: 200mm 640mm.
- · Load capacity: 280kg.
- Also suitable for moving fluid drums,
  205L barrels or standard 90kg LPG cylinders.
- Weight: 21.7kg.



### Guarantee

If this product fails through faulty materials or workmanship, contact our service department direct on: +44 (0) 1926 818186. Normal wear and tear are excluded as are consumable items and abuse.



### Distributed by The Tool Connection Ltd

Kineton Road, Southam, Warwickshire CV47 0DR T+44 (0) 1926 815000 F+44 (0) 1926 815888 info@toolconnection.co.uk www.toolconnection.co.



7711 Instructions v2

## **Assembly Instructions**