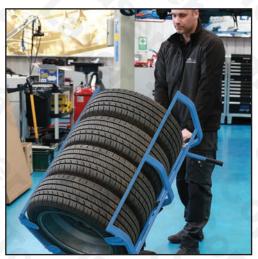

### Tyre/Wheel Truck

- Tyre wheel truck, suitable for tyres and wheel sizes from 10" to 18".
- Cage opening: 200mm 640mm.
- · Load capacity: 280kg.
- Also suitable for moving fluid drums,
  205L barrels or standard 90kg LPG cylinders.
- Weight: 21.7kg.