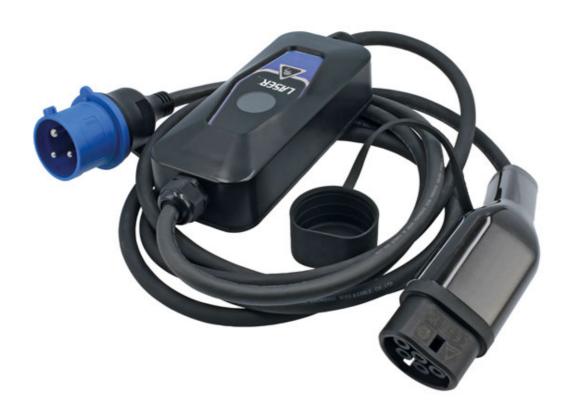

## EV Charging Cable - 32A Single Phase T2 Female-CEE

A portable single phase mains charger for use on any BEV (Battery Electric Vehicle) and PHEV (Plug-in Hybrid Electric Vehicle) that uses a Type 2 connector. Suitable for both workshop and outdoor use, such as at campsites, it features a 5-metre-long cable with a 3 pin Commando plug with a maximum power output 7.4kW. Supplied in a zip-up carry-case so that it can be kept safely and tidily in the vehicle when not in use.

## **Additional Information**

- 5m long BEV/PHEV charging cable with controller, featuring a Type 2 vehicle plug (female) to Single Phase Commando (blue), for outdoor charging, supplied with carry bag.
- Single phase voltage up to 220/230V AC, for fast charging at up to 7.4kW. Variable charge rates: 8A, 10A, 13A, 16A, 32A.
- Tested to 4,000V AC. Operating temperature: -20C to +50C. Connectors made from durable polycarbonate with copper alloy contacts. Control unit: overcurrent, overvoltage and overheat protection. Mains plug: short circuit & temperature protection.
- Applications include: Audi, BMW, Hyundai, Jaguar, Kia, Lucid Air, Mercedes-Benz, MINI, Nissan Leaf (2018), Porsche, Range Rover P400e, Renault, Smart, Tesla, Toyota, Volkswagen, Volvo.
- Gun IP65, control box IP54 rated, IEC, TUV, CE & UKCA, REACH, RoHS compliant. IEC62752, IEC61851.