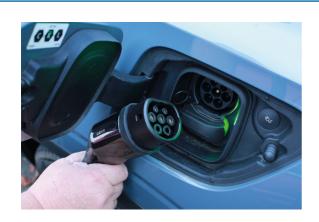

## EV Charging Cable - 32A Single Phase T2 Female-CEE

A portable single phase mains charger for use on any BEV (Battery Electric Vehicle) and PHEV (Plug-in Hybrid Electric Vehicle) that uses a Type 2 connector. Suitable for both workshop and outdoor use, such as at campsites, it features a 5-metre-long cable with a 3 pin Commando plug with a maximum power output 7.4kW. Supplied in a zip-up carry-case so that it can be kept safely and tidily in the vehicle when not in use.