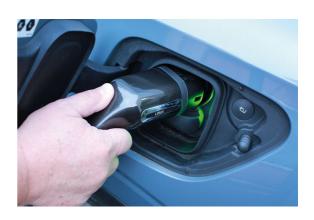

## EV Charging Cable - 32A Single Phase T2 Female-CEE

A portable single phase mains charger for use on any BEV (Battery Electric Vehicle) and PHEV (Plug-in Hybrid Electric Vehicle) that uses a Type 2 connector. Suitable for both workshop and outdoor use, such as at campsites, it features a 5-metre-long cable with a 3 pin Commando plug with a maximum power output 7.4kW. Supplied in a zip-up carry-case so that it can be kept safely and tidily in the vehicle when not in use.