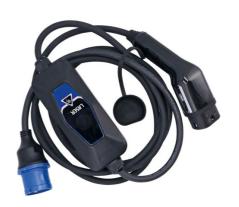

## EV Charging Cable - 32A Single Phase T2 Female-CEE

A portable single phase mains charger for use on any BEV (Battery Electric Vehicle) and PHEV (Plug-in Hybrid Electric Vehicle) that uses a Type 2 connector. Suitable for both workshop and outdoor use, such as at campsites, it features a 5-metre-long cable with a 3 pin Commando plug with a maximum power output 7.4kW. Supplied in a zip-up carry-case so that it can be kept safely and tidily in the vehicle when not in use.

## **Additional Information**

- 5m long BEV/PHEV charging cable with controller, featuring a Type 2 vehicle plug (female) to Single Phase Commando (blue), for outdoor charging, supplied with carry bag.
- Single phase voltage up to 220/230V AC, for fast charging at up to 7.4kW. Variable charge rates: 8A, 10A, 13A, 16A, 32A.
- Tested to 4,000V AC. Operating temperature: -20C to +50C. Connectors made from durable polycarbonate with copper alloy contacts. Control unit: overcurrent, overvoltage and overheat protection. Mains plug: short circuit & temperature protection.
- Applications include: Audi, BMW, Hyundai, Jaguar, Kia, Lucid Air, Mercedes-Benz, MINI, Nissan Leaf (2018), Porsche, Range Rover P400e, Renault, Smart, Tesla, Toyota, Volkswagen, Volvo.
- Gun IP65, control box IP54 rated, IEC, TUV, CE & UKCA, REACH, RoHS compliant. IEC62752, IEC61851.