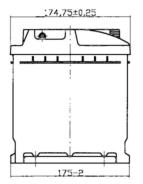

| PERFORMANCES                                             |                                                       | CONTAINER         |                          |                  |
|----------------------------------------------------------|-------------------------------------------------------|-------------------|--------------------------|------------------|
| Voltage (V):                                             | 12 V                                                  | Type:             | L01                      | BLACK            |
| C20 (Ah):                                                | 44.0 20 h                                             | Hold Down:        | B13                      |                  |
| Cranking (A):                                            | 360 EN                                                | H.D. Adapter:     | No                       |                  |
| Charge:                                                  | WET                                                   | COVER             |                          |                  |
| Technology:                                              | Vented/Flooded                                        | Type:             | NPR                      | BLACK            |
| Grid:                                                    | Ca/Ca                                                 | Polarity:         | ETN 1                    |                  |
|                                                          |                                                       | Terminals:        | Terminals: EN taper post |                  |
|                                                          |                                                       | Terminal Adapter: | No                       |                  |
|                                                          |                                                       | SOCI:             | No                       |                  |
|                                                          |                                                       | Ventilation:      | Central                  |                  |
| STD. DIMENSIONS                                          |                                                       | Filter:           | 2 Filters                |                  |
| Length (mm ± 2):                                         | 207                                                   | Lateral Plug:     | Standard shape           | Right side BLACK |
| Width (mm ± 2):                                          | 175                                                   | PLUGS             |                          |                  |
| Height (mm ± 2):                                         | 190                                                   | Type: 1 x NPR (N  | Manifold)                | BLACK            |
|                                                          |                                                       |                   | HANDLES                  |                  |
|                                                          |                                                       | Type: 1 x NPR (T  | Thin)                    | BLACK            |
|                                                          |                                                       | OTHERS            |                          |                  |
|                                                          |                                                       | Degassing Tube:   | No                       |                  |
| All figures show nominal va<br>and applicable European R | lues. Tolerances are according to EN50342 egulations. |                   |                          |                  |