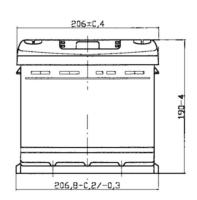

| PERFORMANCES                                             |                                                       | CONTAINER         |                          |                  |
|----------------------------------------------------------|-------------------------------------------------------|-------------------|--------------------------|------------------|
| Voltage (V):                                             | 12 V                                                  | Type:             | L01                      | BLACK            |
| C20 (Ah):                                                | 44.0 20 h                                             | Hold Down:        | B13                      |                  |
| Cranking (A):                                            | 360 EN                                                | H.D. Adapter:     | No                       |                  |
| Charge:                                                  | WET                                                   | COVER             |                          |                  |
| Technology:                                              | Vented/Flooded                                        | Type:             | NPR                      | BLACK            |
| Grid:                                                    | Ca/Ca                                                 | Polarity:         | ETN 1                    |                  |
|                                                          |                                                       | Terminals:        | Terminals: EN taper post |                  |
|                                                          |                                                       | Terminal Adapter: | No                       |                  |
|                                                          |                                                       | SOCI:             | No                       |                  |
|                                                          |                                                       | Ventilation:      | Central                  |                  |
| STD. DIMENSIONS                                          |                                                       | Filter:           | 2 Filters                |                  |
| Length (mm ± 2):                                         | 207                                                   | Lateral Plug:     | Standard shape           | Right side BLACK |
| Width (mm ± 2):                                          | 175                                                   | PLUGS             |                          |                  |
| Height (mm ± 2):                                         | 190                                                   | Type: 1 x NPR (N  | Manifold)                | BLACK            |
|                                                          |                                                       |                   | HANDLES                  |                  |
|                                                          |                                                       | Type: 1 x NPR (T  | Thin)                    | BLACK            |
|                                                          |                                                       | OTHERS            |                          |                  |
|                                                          |                                                       | Degassing Tube:   | No                       |                  |
| All figures show nominal va<br>and applicable European R | lues. Tolerances are according to EN50342 egulations. |                   |                          |                  |