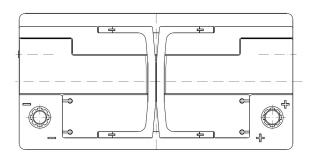

| PERFORMANCES                                                                                              |                     |                   | CONTAINER                      |  |
|-----------------------------------------------------------------------------------------------------------|---------------------|-------------------|--------------------------------|--|
| Voltage (V):                                                                                              | 12 V                | Type:             | L05 BLACK                      |  |
| C20 (Ah):                                                                                                 | 96.0 20 h           | Hold Down:        | B13                            |  |
| Cranking (A):                                                                                             | 850 EN              | H.D. Adapter:     | No                             |  |
| Charge:                                                                                                   | CHARGED             |                   | COVER                          |  |
| Technology:                                                                                               | AGM                 | Type:             | Double with Integrat BLACK     |  |
| Grid:                                                                                                     | Ca/Ca               | Polarity:         | ETN 0                          |  |
| Vibration:                                                                                                | Manufactured Specif | ic Terminals:     | EN taper post                  |  |
| Endurance:                                                                                                | E4 EN50342-6        | Terminal Adapter: | No                             |  |
|                                                                                                           | 21211000120         | SOCI:             | No                             |  |
|                                                                                                           |                     | Ventilation:      | Central                        |  |
| STD. DIMENSIONS                                                                                           |                     | Filter:           | 2 Filters                      |  |
| Length (mm ± 2):                                                                                          | 353                 | Lateral Plug:     | Standard Left side BLACK shape |  |
| Width (mm ± 2):                                                                                           | 175                 |                   | PLUGS                          |  |
| Height (mm ± 2):                                                                                          | 190                 | Type: 1 x Vent S  | ealed (Valve) BLACK            |  |
| Total Weight (kg ± 5%                                                                                     | ): 26.10            |                   | HANDLES                        |  |
|                                                                                                           |                     | Type: 2 x Integra | ated BLACK                     |  |
|                                                                                                           |                     |                   | OTHERS                         |  |
|                                                                                                           |                     | Degassing Tube:   | No                             |  |
| All figures show nominal values. Tolerances are according to EN50342 and applicable European Regulations. |                     | EN50342           |                                |  |