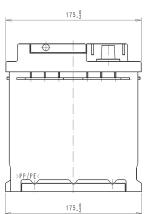

| PERFORMANCES                                                                                              |                     |                   | CONTAINER                      |  |
|-----------------------------------------------------------------------------------------------------------|---------------------|-------------------|--------------------------------|--|
| Voltage (V):                                                                                              | 12 V                | Type:             | L05 BLACK                      |  |
| C20 (Ah):                                                                                                 | 96.0 20 h           | Hold Down:        | B13                            |  |
| Cranking (A):                                                                                             | 850 EN              | H.D. Adapter:     | No                             |  |
| Charge:                                                                                                   | CHARGED             |                   | COVER                          |  |
| Technology:                                                                                               | AGM                 | Type:             | Double with Integrat BLACK     |  |
| Grid:                                                                                                     | Ca/Ca               | Polarity:         | ETN 0                          |  |
| Vibration:                                                                                                | Manufactured Specif | ic Terminals:     | EN taper post                  |  |
| Endurance:                                                                                                | E4 EN50342-6        | Terminal Adapter: | No                             |  |
|                                                                                                           | 21211000120         | SOCI:             | No                             |  |
|                                                                                                           |                     | Ventilation:      | Central                        |  |
| STD. DIMENSIONS                                                                                           |                     | Filter:           | 2 Filters                      |  |
| Length (mm ± 2):                                                                                          | 353                 | Lateral Plug:     | Standard Left side BLACK shape |  |
| Width (mm ± 2):                                                                                           | 175                 |                   | PLUGS                          |  |
| Height (mm ± 2):                                                                                          | 190                 | Type: 1 x Vent S  | ealed (Valve) BLACK            |  |
| Total Weight (kg ± 5%                                                                                     | ): 26.10            |                   | HANDLES                        |  |
|                                                                                                           |                     | Type: 2 x Integra | ated BLACK                     |  |
|                                                                                                           |                     |                   | OTHERS                         |  |
|                                                                                                           |                     | Degassing Tube:   | No                             |  |
| All figures show nominal values. Tolerances are according to EN50342 and applicable European Regulations. |                     | EN50342           |                                |  |