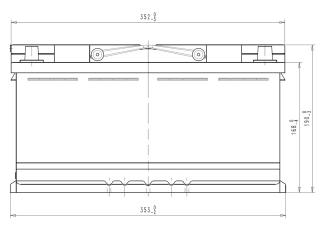

| PERFORMANCES                                                                                              |                     |                   | CONTAINER                      |  |
|-----------------------------------------------------------------------------------------------------------|---------------------|-------------------|--------------------------------|--|
| Voltage (V):                                                                                              | 12 V                | Type:             | L05 BLACK                      |  |
| C20 (Ah):                                                                                                 | 96.0 20 h           | Hold Down:        | B13                            |  |
| Cranking (A):                                                                                             | 850 EN              | H.D. Adapter:     | No                             |  |
| Charge:                                                                                                   | CHARGED             |                   | COVER                          |  |
| Technology:                                                                                               | AGM                 | Type:             | Double with Integrat BLACK     |  |
| Grid:                                                                                                     | Ca/Ca               | Polarity:         | ETN 0                          |  |
| Vibration:                                                                                                | Manufactured Specif | ic Terminals:     | EN taper post                  |  |
| Endurance:                                                                                                | E4 EN50342-6        | Terminal Adapter: | No                             |  |
|                                                                                                           | 21211000120         | SOCI:             | No                             |  |
|                                                                                                           |                     | Ventilation:      | Central                        |  |
| STD. DIMENSIONS                                                                                           |                     | Filter:           | 2 Filters                      |  |
| Length (mm ± 2):                                                                                          | 353                 | Lateral Plug:     | Standard Left side BLACK shape |  |
| Width (mm ± 2):                                                                                           | 175                 |                   | PLUGS                          |  |
| Height (mm ± 2):                                                                                          | 190                 | Type: 1 x Vent S  | ealed (Valve) BLACK            |  |
| Total Weight (kg ± 5%                                                                                     | ): 26.10            |                   | HANDLES                        |  |
|                                                                                                           |                     | Type: 2 x Integra | ated BLACK                     |  |
|                                                                                                           |                     |                   | OTHERS                         |  |
|                                                                                                           |                     | Degassing Tube:   | No                             |  |
| All figures show nominal values. Tolerances are according to EN50342 and applicable European Regulations. |                     | EN50342           |                                |  |