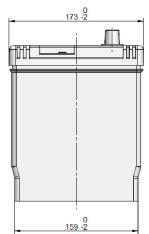

D26

Type:

| Length (mm ± 2):        | 270   |  |
|-------------------------|-------|--|
| Width (mm ± 2):         | 173   |  |
| Height (mm ± 2):        | 222   |  |
| Total Weight (kg ± 5%): | 19.00 |  |
|                         |       |  |
|                         |       |  |
|                         |       |  |
|                         |       |  |

**STD. DIMENSIONS** 

| турс.   | TX VOL VOIII   |    | BEAGN |  |  |
|---------|----------------|----|-------|--|--|
| HANDLES |                |    |       |  |  |
| Type:   | 1 x Integrated |    | BLACK |  |  |
| OTHERS  |                |    |       |  |  |
| Degas   | sing Tube:     | No |       |  |  |