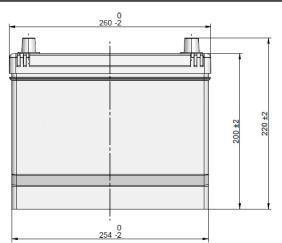

D26

Type:

| Length (mm ± 2):        | 270   |  |
|-------------------------|-------|--|
| Width (mm ± 2):         | 173   |  |
| Height (mm ± 2):        | 222   |  |
| Total Weight (kg ± 5%): | 19.00 |  |
|                         |       |  |
|                         |       |  |
|                         |       |  |
|                         |       |  |

**STD. DIMENSIONS** 

| турс.   | TX VOL VOIII   |    | BEAGN |  |  |
|---------|----------------|----|-------|--|--|
| HANDLES |                |    |       |  |  |
| Type:   | 1 x Integrated |    | BLACK |  |  |
| OTHERS  |                |    |       |  |  |
| Degas   | sing Tube:     | No |       |  |  |